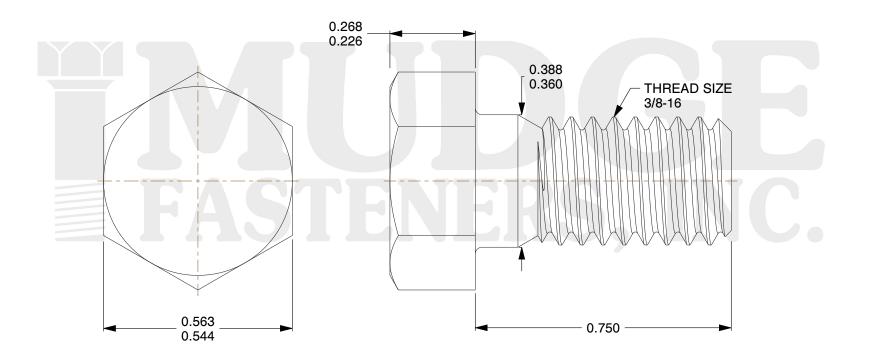

## Notes:

1. HEAD STYLE: HEX HEAD

2. SCREW TYPE: BOLT

3. STANDARD: ANSI B18.2.1

4. MATERIAL: A 307

5. FINISH: TRIVALENT BLACK ZINC

@ www.mudgefasteners.com

This file and any associated information and specifications are provided for reference and evaluation purposes only and are subject to change without notice. Mudge Fasteners makes no representations, warranties, or guarantees as to the appropriateness, accuracy, completeness, or suitability for any purpose of the file, information, or specification. You are solely responsible for the use of the file, information, and specifications.

| COMPONENT<br>DESCRIPTION | 3/8-16X3/4 HEX BOLT<br>TRIVALENT BLACK ZINC | UNIT   |
|--------------------------|---------------------------------------------|--------|
|                          |                                             | INCH   |
|                          |                                             | SHEET  |
|                          |                                             | 1 of 1 |
| PART NUMBER              | 201037C0075TZ4                              | SCALE  |
| MATERIAL                 | A 307                                       | 3.556  |