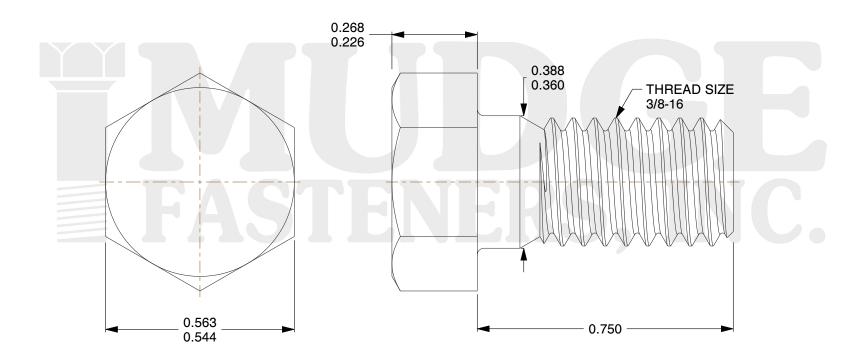

## Notes:

HEAD STYLE: HEX HEAD
SCREW TYPE: BOLT

3. STANDARD: ANSI B18.2.1

4. MATERIAL: 18-8 STAINLESS STEEL

@www.mudgefasteners.com

This file and any associated information and specifications are provided for reference and evaluation purposes only and are subject to change without notice. Mudge Fasteners makes no representations, warranties, or guarantees as to the appropriateness, accuracy, completeness, or suitability for any purpose of the file, information, or specification. You are solely responsible for the use of the file, information, and specifications.

| COMPONENT<br>DESCRIPTION | 3/8-16X3/4 HEX BOLT<br>STAINLESS 100 PER BOX | UNIT   |
|--------------------------|----------------------------------------------|--------|
|                          |                                              | INCH   |
|                          |                                              | SHEET  |
|                          |                                              | 1 of 1 |
| PART NUMBER              | 201037C0075SSP100                            | SCALE  |
| MATERIAL                 | 18-8 STAINLESS STEEL                         | 3.556  |