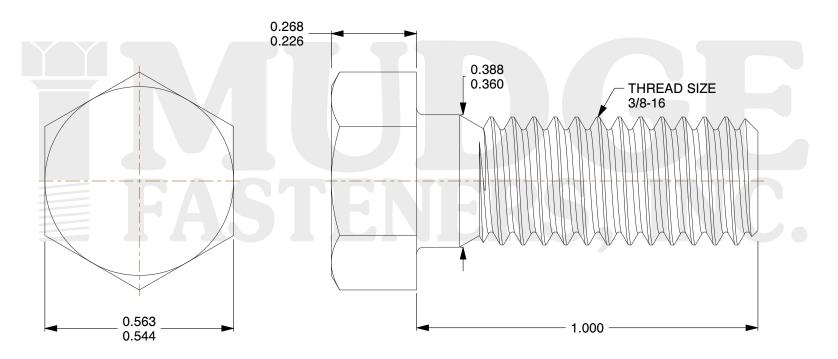

## Notes:

1. HEAD STYLE: HEX HEAD 2. SCREW TYPE: BOLT

3. STANDARD: ANSI B18.2.1

4. MATERIAL: 18-8 STAINLESS STEEL 5. FINISH: STRAIN HARDENED 1

@ www.mudgefasteners.com

This file and any associated information and specifications are provided for reference and evaluation purposes only and are subject to change without notice. Mudge Fasteners makes no representations, warranties, or guarantees as to the appropriateness, accuracy, completeness, or suitability for any purpose of the file, information, or specification. You are solely responsible for the use of the file, information, and specifications.

|                          |                                                                   | ONLI   |
|--------------------------|-------------------------------------------------------------------|--------|
| COMPONENT<br>DESCRIPTION | 3/8-16X1 HEX BOLT<br>STAINLESS STEEL F593A STRAIN<br>HARDENED SH1 | INCH   |
|                          |                                                                   | SHEET  |
|                          |                                                                   | 1 of 1 |
| PART NUMBER              | 201037C0075SSH1                                                   | SCALE  |
| MATERIAL                 | 18-8 STAINLESS STEEL                                              | 3.556  |