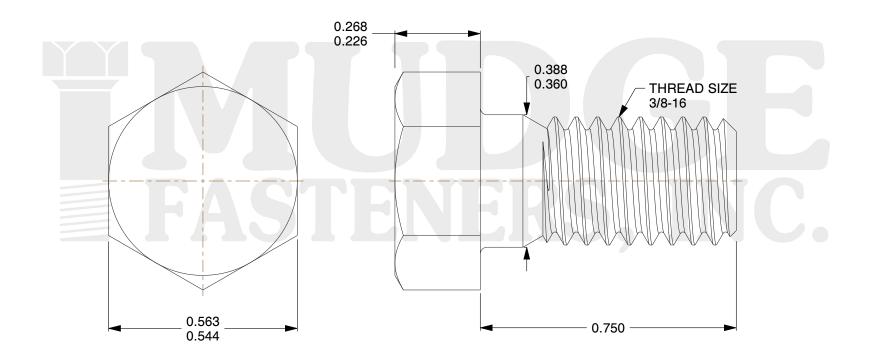

## Notes:

1. HEAD STYLE: HEX HEAD

2. SCREW TYPE: BOLT

3. STANDARD: ANSI B18.2.1

4. MATERIAL: 18-8 STAINLESS STEEL

5. FINISH: BLACK OXIDE

@ www.mudgefasteners.com

This file and any associated information and specifications are provided for reference and evaluation purposes only and are subject to change without notice. Mudge Fasteners makes no representations, warranties, or guarantees as to the appropriateness, accuracy, completeness, or suitability for any purpose of the file, information, or specification. You are solely responsible for the use of the file, information, and specifications.

| COMPONENT<br>DESCRIPTION | 3/8-16X3/4 HEX BOLT<br>STAINLESS STEEL BLACK OXIDE | UNIT   |
|--------------------------|----------------------------------------------------|--------|
|                          |                                                    | INCH   |
|                          |                                                    | SHEET  |
|                          |                                                    | 1 of 1 |
| PART NUMBER              | 201037C0075SSBO                                    | SCALE  |
| MATERIAL                 | 18-8 STAINLESS STEEL                               | 3.556  |