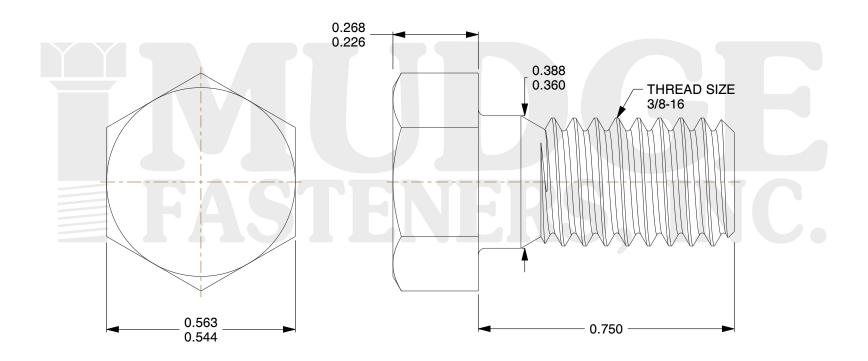

## Notes:

1. HEAD STYLE: HEX HEAD 2. SCREW TYPE: BOLT

3. STANDARD: ANSI B18.2.1

4. MATERIAL: 18-8 STAINLESS STEEL

@ www.mudgefasteners.com

This file and any associated information and specifications are provided for reference and evaluation purposes only and are subject to change without notice. Mudge Fasteners makes no representations, warranties, or guarantees as to the appropriateness, accuracy, completeness, or suitability for any purpose of the file, information, or specification. You are solely responsible for the use of the file, information, and specifications.

| COMPONENT<br>DESCRIPTION | 3/8-16X3/4 HEX BOLT<br>STAINLESS STEEL - 28/BAG | UNIT   |
|--------------------------|-------------------------------------------------|--------|
|                          |                                                 | INCH   |
|                          |                                                 | SHEET  |
|                          |                                                 | 1 of 1 |
| PART NUMBER              | 201037C0075SSB28                                | SCALE  |
| MATERIAL                 | 18-8 STAINLESS STEEL                            | 3.556  |