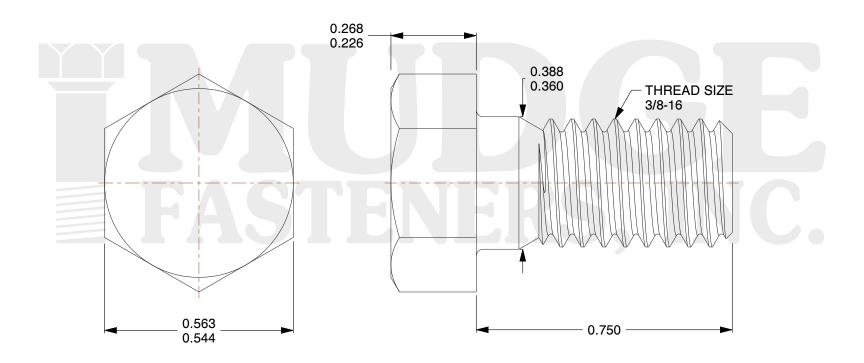

## Notes:

HEAD STYLE: HEX HEAD
SCREW TYPE: BOLT

3. STANDARD: ANSI B18.2.1

4. MATERIAL: 316 STAINLESS STEEL

@www.mudgefasteners.com

This file and any associated information and specifications are provided for reference and evaluation purposes only and are subject to change without notice. Mudge Fasteners makes no representations, warranties, or guarantees as to the appropriateness, accuracy, completeness, or suitability for any purpose of the file, information, or specification. You are solely responsible for the use of the file, information, and specifications.

| COMPONENT<br>DESCRIPTION | 3/8-16X3/4 HEX BOLT<br>STAINLESS STEEL *316 | UNIT   |
|--------------------------|---------------------------------------------|--------|
|                          |                                             | INCH   |
|                          |                                             | SHEET  |
|                          |                                             | 1 of 1 |
| PART NUMBER              | 201037C0075SS316                            | SCALE  |
| MATERIAL                 | 316 STAINLESS STEEL                         | 3.556  |