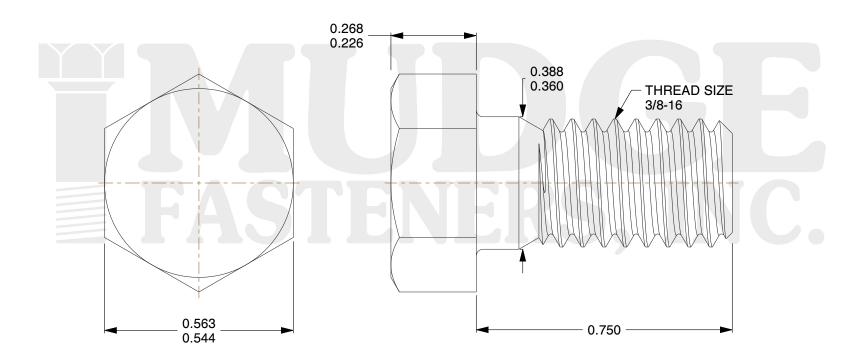

## Notes:

1. HEAD STYLE: HEX HEAD 2. SCREW TYPE: BOLT

3. STANDARD: ANSI B18.2.1

4. MATERIAL: 18-8 STAINLESS STEEL

8 www.mudgefasteners.com

This file and any associated information and specifications are provided for reference and evaluation purposes only and are subject to change without notice. Mudge Fasteners makes no representations, warranties, or guarantees as to the appropriateness, accuracy, completeness, or suitability for any purpose of the file, information, or specification. You are solely responsible for the use of the file, information, and specifications.

| COMPONENT<br>DESCRIPTION | 3/8-16X3/4 HEX BOLT<br>STAINLESS STEEL | UNIT   |
|--------------------------|----------------------------------------|--------|
|                          |                                        | INCH   |
|                          |                                        | SHEET  |
|                          |                                        | 1 of 1 |
| PART NUMBER              | 201037C0075SS                          | SCALE  |
| MATERIAL                 | 18-8 STAINLESS STEEL                   | 3.556  |