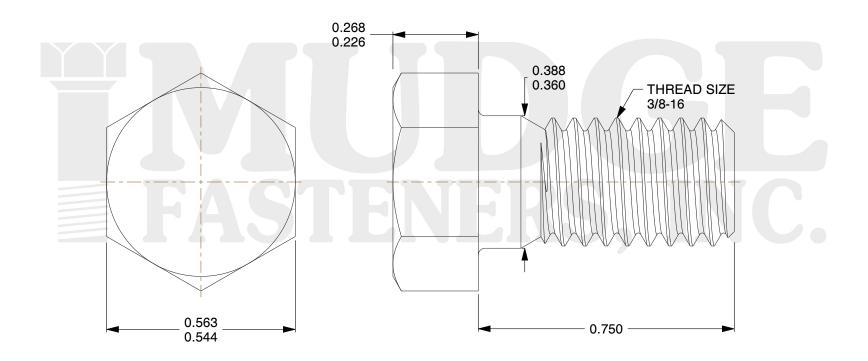

## Notes:

1. HEAD STYLE: HEX HEAD

2. SCREW TYPE: BOLT

3. STANDARD: ANSI B18.2.1

4. MATERIAL: A 307 5. FINISH: PLAIN

@www.mudgefasteners.com

This file and any associated information and specifications are provided for reference and evaluation purposes only and are subject to change without notice. Mudge Fasteners makes no representations, warranties, or guarantees as to the appropriateness, accuracy, completeness, or suitability for any purpose of the file, information, or specification. You are solely responsible for the use of the file, information, and specifications.

|                          |                                   | UNIT   |
|--------------------------|-----------------------------------|--------|
| COMPONENT<br>DESCRIPTION | 3/8-16X3/4 HEX BOLT<br>A307 PLAIN | INCH   |
|                          |                                   | SHEET  |
|                          |                                   | 1 of 1 |
| PART NUMBER              | 201037C0075PN                     | SCALE  |
| MATERIAL                 | A 307                             | 3.556  |