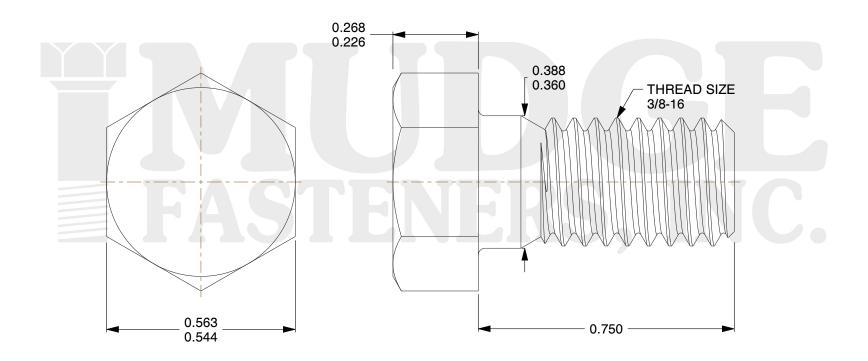

## Notes:

1. HEAD STYLE: HEX HEAD

2. SCREW TYPE: BOLT

3. STANDARD: ANSI B18.2.1

4. MATERIAL: A 307

5. FINISH: BLACK OXIDE

@www.mudgefasteners.com

This file and any associated information and specifications are provided for reference and evaluation purposes only and are subject to change without notice. Mudge Fasteners makes no representations, warranties, or guarantees as to the appropriateness, accuracy, completeness, or suitability for any purpose of the file, information, or specification. You are solely responsible for the use of the file, information, and specifications.

| COMPONENT<br>DESCRIPTION | 3/8-16X3/4 HEX BOLT<br>A307 BLACK OXIDE | UNIT   |
|--------------------------|-----------------------------------------|--------|
|                          |                                         | INCH   |
|                          |                                         | SHEET  |
|                          |                                         | 1 of 1 |
| PART NUMBER              | 201037C0075BO                           | SCALE  |
| MATERIAL                 | A 307                                   | 3.556  |