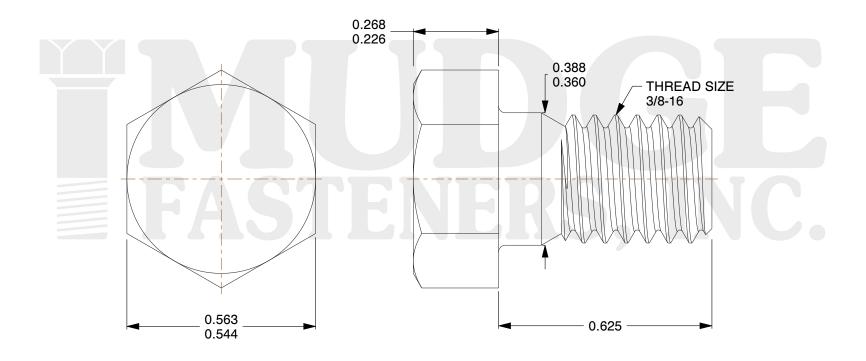

## Notes:

1. HEAD STYLE: HEX HEAD

2. SCREW TYPE: BOLT

3. STANDARD: ANSI B18.2.1

4. MATERIAL: A 307 5. FINISH: ZINC

@www.mudgefasteners.com

This file and any associated information and specifications are provided for reference and evaluation purposes only and are subject to change without notice. Mudge Fasteners makes no representations, warranties, or guarantees as to the appropriateness, accuracy, completeness, or suitability for any purpose of the file, information, or specification. You are solely responsible for the use of the file, information, and specifications.

|                          |                                  | UNIT   |
|--------------------------|----------------------------------|--------|
| COMPONENT<br>DESCRIPTION | 3/8-16X5/8 HEX BOLT<br>A307 ZINC | INCH   |
|                          |                                  | SHEET  |
|                          |                                  | 1 of 1 |
| PART NUMBER              | 201037C0062ZC                    | SCALE  |
| MATERIAL                 | A 307                            | 3.556  |