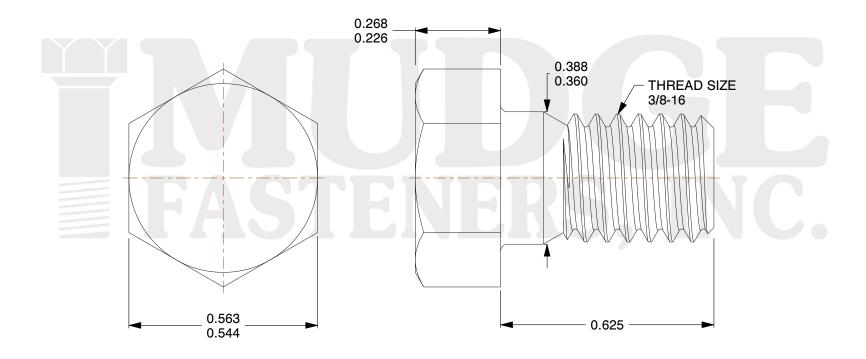

## Notes:

1. HEAD STYLE: HEX HEAD 2. SCREW TYPE: BOLT

3. STANDARD: ANSI B18.2.1

4. MATERIAL: 18-8 STAINLESS STEEL

@www.mudgefasteners.com

This file and any associated information and specifications are provided for reference and evaluation purposes only and are subject to change without notice. Mudge Fasteners makes no representations, warranties, or guarantees as to the appropriateness, accuracy, completeness, or suitability for any purpose of the file, information, or specification. You are solely responsible for the use of the file, information, and specifications.

| COMPONENT<br>DESCRIPTION | 3/8-16X5/8 HEX BOLT<br>STAINLESS STEEL | UNIT   |
|--------------------------|----------------------------------------|--------|
|                          |                                        | INCH   |
|                          |                                        | SHEET  |
|                          |                                        | 1 of 1 |
| PART NUMBER              | 201037C0062SS                          | SCALE  |
| MATERIAL                 | 18-8 STAINLESS STEEL                   | 3.556  |