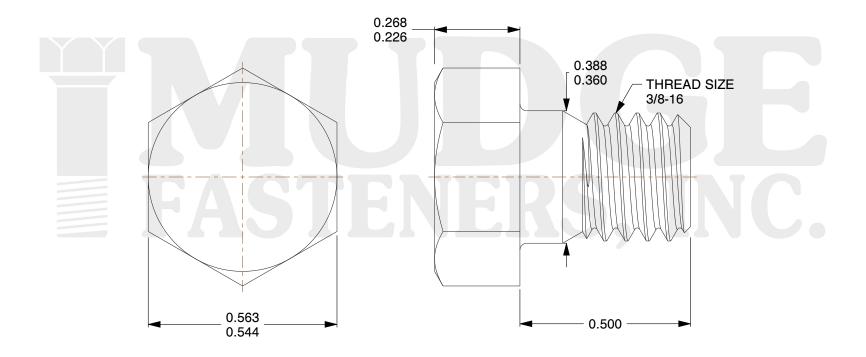

## Notes:

1. HEAD STYLE: HEX HEAD

2. SCREW TYPE: BOLT

3. STANDARD: ANSI B18.2.1

4. MATERIAL: A 307 5. FINISH: ZINC

@ www.mudgefasteners.com

This file and any associated information and specifications are provided for reference and evaluation purposes only and are subject to change without notice. Mudge Fasteners makes no representations, warranties, or guarantees as to the appropriateness, accuracy, completeness, or suitability for any purpose of the file, information, or specification. You are solely responsible for the use of the file, information, and specifications.

|                          |                                  | UNIT   |
|--------------------------|----------------------------------|--------|
| COMPONENT<br>DESCRIPTION | 3/8-16X1/2 HEX BOLT<br>A307 ZINC | INCH   |
|                          |                                  | SHEET  |
|                          |                                  | 1 of 1 |
| PART NUMBER              | 201037C0050ZC                    | SCALE  |
| MATERIAL                 | A 307                            | 3.556  |