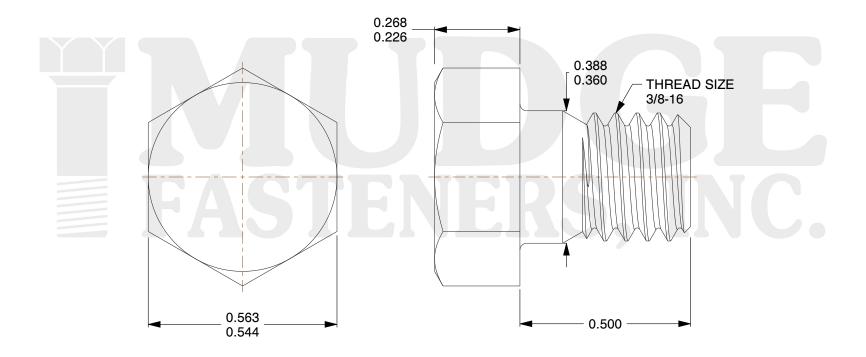

## Notes:

1. HEAD STYLE: HEX HEAD 2. SCREW TYPE: BOLT

3. STANDARD: ANSI B18.2.1

4. MATERIAL: 316 STAINLESS STEEL

@www.mudgefasteners.com

This file and any associated information and specifications are provided for reference and evaluation purposes only and are subject to change without notice. Mudge Fasteners makes no representations, warranties, or guarantees as to the appropriateness, accuracy, completeness, or suitability for any purpose of the file, information, or specification. You are solely responsible for the use of the file, information, and specifications.

|                          |                                              | ONLI   |
|--------------------------|----------------------------------------------|--------|
| COMPONENT<br>DESCRIPTION | 3/8-16X1/2 HEX BOLT<br>*316* STAINLESS STEEL | INCH   |
|                          |                                              | SHEET  |
|                          |                                              | 1 of 1 |
| PART NUMBER              | 201037C0050SS316                             | SCALE  |
| MATERIAL                 | 316 STAINLESS STEEL                          | 3.556  |