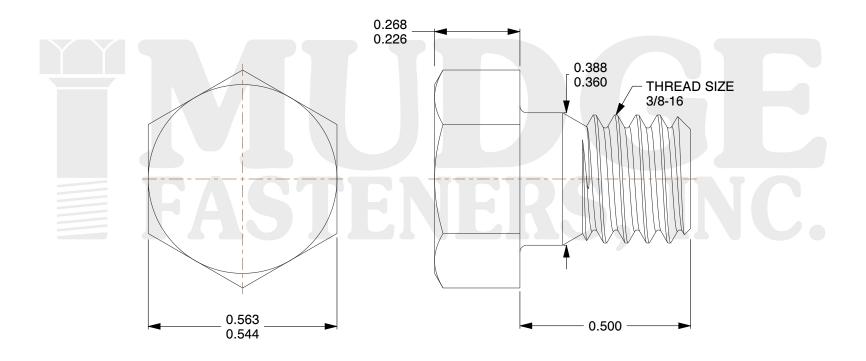

## Notes:

1. HEAD STYLE: HEX HEAD 2. SCREW TYPE: BOLT

3. STANDARD: ANSI B18.2.1

4. MATERIAL: 18-8 STAINLESS STEEL

@www.mudgefasteners.com

This file and any associated information and specifications are provided for reference and evaluation purposes only and are subject to change without notice. Mudge Fasteners makes no representations, warranties, or guarantees as to the appropriateness, accuracy, completeness, or suitability for any purpose of the file, information, or specification. You are solely responsible for the use of the file, information, and specifications.

|                          |                                      | UNIT   |
|--------------------------|--------------------------------------|--------|
| COMPONENT<br>DESCRIPTION | 3/8-16X1/2 HEX BOLT<br>STAINLESS STL | INCH   |
|                          |                                      | SHEET  |
|                          |                                      | 1 of 1 |
| PART NUMBER              | 201037C0050SS                        | SCALE  |
| MATERIAL                 | 18-8 STAINLESS STEEL                 | 3.556  |