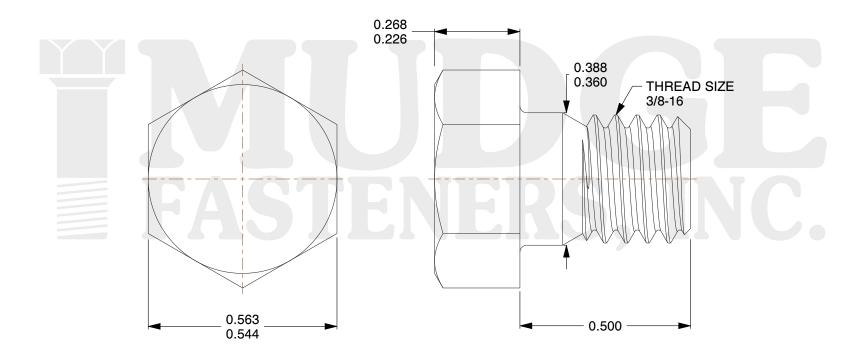

## Notes:

1. HEAD STYLE: HEX HEAD 2. SCREW TYPE: BOLT

3. STANDARD: ANSI B18.2.1

4. MATERIAL: A 307 5. FINISH: PLAIN

@www.mudgefasteners.com

This file and any associated information and specifications are provided for reference and evaluation purposes only and are subject to change without notice. Mudge Fasteners makes no representations, warranties, or guarantees as to the appropriateness, accuracy, completeness, or suitability for any purpose of the file, information, or specification. You are solely responsible for the use of the file, information, and specifications.

|                          |                                   | UNIT   |
|--------------------------|-----------------------------------|--------|
| COMPONENT<br>DESCRIPTION | 3/8-16X1/2 HEX BOLT<br>A307 PLAIN | INCH   |
|                          |                                   | SHEET  |
|                          |                                   | 1 of 1 |
| PART NUMBER              | 201037C0050PN                     | SCALE  |
| MATERIAL                 | A 307                             | 3.556  |