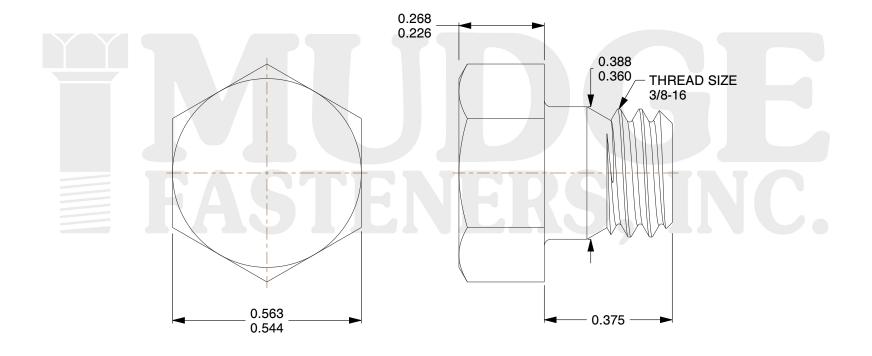

## Notes:

1. HEAD STYLE: HEX HEAD 2. SCREW TYPE: BOLT

3. STANDARD: ANSI B18.2.1

4. MATERIAL: 316 STAINLESS STEEL

@www.mudgefasteners.com

This file and any associated information and specifications are provided for reference and evaluation purposes only and are subject to change without notice. Mudge Fasteners makes no representations, warranties, or guarantees as to the appropriateness, accuracy, completeness, or suitability for any purpose of the file, information, or specification. You are solely responsible for the use of the file, information, and specifications.

| COMPONENT<br>DESCRIPTION | 3/8-16X3/8 HEX BOLT<br>316 STAINLESS | UNIT   |
|--------------------------|--------------------------------------|--------|
|                          |                                      | INCH   |
|                          |                                      | SHEET  |
|                          |                                      | 1 of 1 |
| PART NUMBER              | 201037C0037SS316                     | SCALE  |
| MATERIAL                 | 316 STAINLESS STEEL                  | 3.556  |