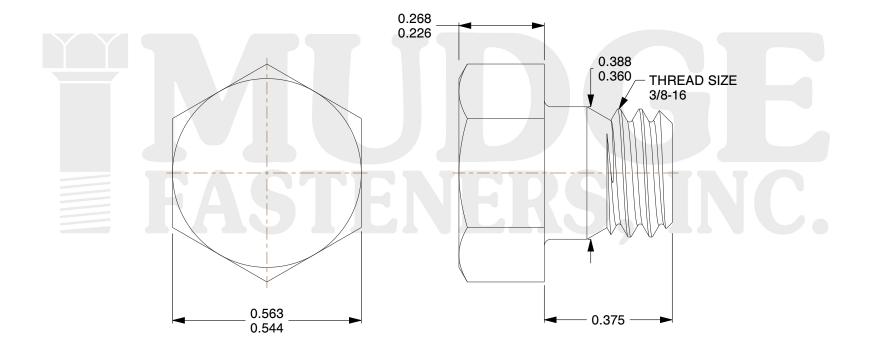

## Notes:

1. HEAD STYLE: HEX HEAD 2. SCREW TYPE: BOLT

3. STANDARD: ANSI B18.2.1

4. MATERIAL: 18-8 STAINLESS STEEL

@www.mudgefasteners.com

This file and any associated information and specifications are provided for reference and evaluation purposes only and are subject to change without notice. Mudge Fasteners makes no representations, warranties, or guarantees as to the appropriateness, accuracy, completeness, or suitability for any purpose of the file, information, or specification. You are solely responsible for the use of the file, information, and specifications.

|                          |                                        | UNIT   |
|--------------------------|----------------------------------------|--------|
| COMPONENT<br>DESCRIPTION | 3/8-16X3/8 HEX BOLT<br>STAINLESS STEEL | INCH   |
|                          |                                        | SHEET  |
|                          |                                        | 1 of 1 |
| PART NUMBER              | 201037C0037SS                          | SCALE  |
| MATERIAL                 | 18-8 STAINLESS STEEL                   | 3.556  |