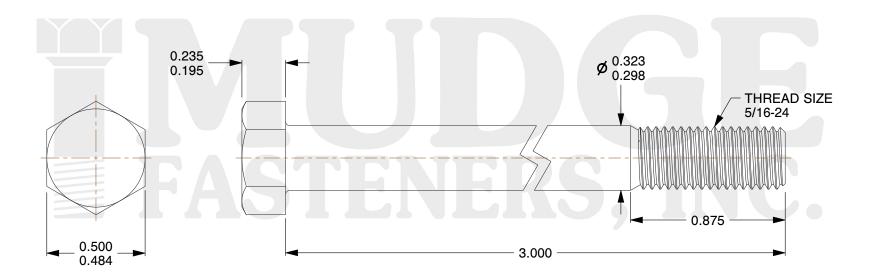

## Notes:

1. HEAD STYLE: HEX HEAD

2. SCREW TYPE: BOLT

3. STANDARD: ANSI B18.2.1

4. MATERIAL: 18-8 STAINLESS STEEL

@ www.mudgefasteners.com

This file and any associated information and specifications are provided for reference and evaluation purposes only and are subject to change without notice. Mudge Fasteners makes no representations, warranties, or guarantees as to the appropriateness, accuracy, completeness, or suitability for any purpose of the file, information, or specification. You are solely responsible for the use of the file, information, and specifications.

This drawing is the property of Mudge Fasteners. It contains confidential proprietary information that is Mudge Fasteners property. Do not disclose to or duplicate for others except as authorized by Mudge Fasteners.

|                          |                                       | UNIT   |
|--------------------------|---------------------------------------|--------|
| COMPONENT<br>DESCRIPTION | 5/16-24X3 HEX BOLT<br>STAINLESS STEEL | INCH   |
|                          |                                       | SHEET  |
|                          |                                       | 1 of 1 |
| PART NUMBER              | 201031F0300SS                         | SCALE  |
| MATERIAL                 | 18-8 STAINLESS STEEL                  | 2.082  |