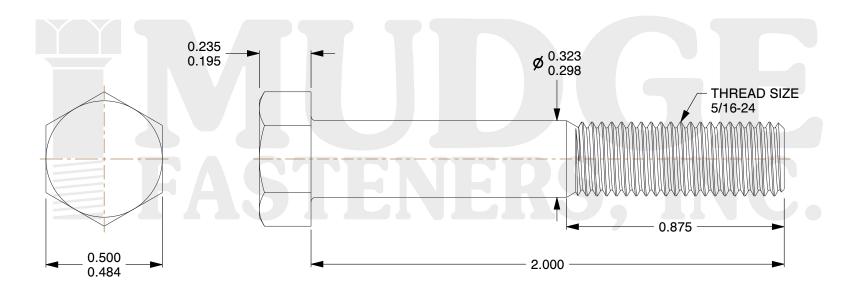

## Notes:

1. HEAD STYLE: HEX HEAD 2. SCREW TYPE: BOLT

3. STANDARD: ANSI B18.2.1

4. MATERIAL: 316 STAINLESS STEEL

@ www.mudgefasteners.com

This file and any associated information and specifications are provided for reference and evaluation purposes only and are subject to change without notice. Mudge Fasteners makes no representations, warranties, or guarantees as to the appropriateness, accuracy, completeness, or suitability for any purpose of the file, information, or specification. You are solely responsible for the use of the file, information, and specifications.

| COMPONENT<br>DESCRIPTION | 5/16-24X2 HEX BOLT<br>*316* STAINLESS STEEL | UNIT   |
|--------------------------|---------------------------------------------|--------|
|                          |                                             | INCH   |
|                          |                                             | SHEET  |
|                          |                                             | 1 of 1 |
| PART NUMBER              | 201031F0200SS316                            | SCALE  |
| MATERIAL                 | 316 STAINLESS STEEL                         | 2.464  |