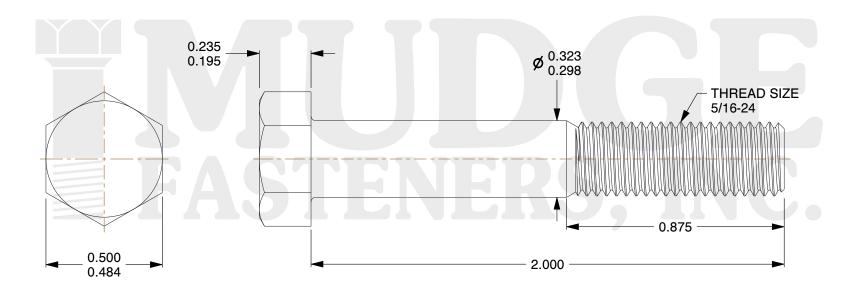

## Notes:

1. HEAD STYLE: HEX HEAD 2. SCREW TYPE: BOLT

3. STANDARD: ANSI B18.2.1

4. MATERIAL: 18-8 STAINLESS STEEL

@ www.mudgefasteners.com

This file and any associated information and specifications are provided for reference and evaluation purposes only and are subject to change without notice. Mudge Fasteners makes no representations, warranties, or guarantees as to the appropriateness, accuracy, completeness, or suitability for any purpose of the file, information, or specification. You are solely responsible for the use of the file, information, and specifications.

| COMPONENT<br>DESCRIPTION | 5/16-24X2 HEX BOLT<br>STAINLESS STEEL | UNIT   |
|--------------------------|---------------------------------------|--------|
|                          |                                       | INCH   |
|                          |                                       | SHEET  |
|                          |                                       | 1 of 1 |
| PART NUMBER              | 201031F0200SS                         | SCALE  |
| MATERIAL                 | 18-8 STAINLESS STEEL                  | 2.464  |