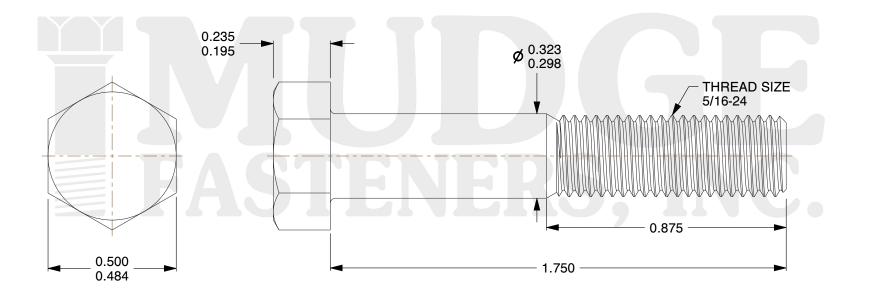

## Notes:

1. HEAD STYLE: HEX HEAD 2. SCREW TYPE: BOLT

3. STANDARD: ANSI B18.2.1

4. MATERIAL: 18-8 STAINLESS STEEL

@www.mudgefasteners.com

This file and any associated information and specifications are provided for reference and evaluation purposes only and are subject to change without notice. Mudge Fasteners makes no representations, warranties, or guarantees as to the appropriateness, accuracy, completeness, or suitability for any purpose of the file, information, or specification. You are solely responsible for the use of the file, information, and specifications.

|                          |                                           | UNIT   |
|--------------------------|-------------------------------------------|--------|
| COMPONENT<br>DESCRIPTION | 5/16-24X1-3/4 HEX BOLT<br>STAINLESS STEEL | INCH   |
|                          |                                           | SHEET  |
|                          |                                           | 1 of 1 |
| PART NUMBER              | 201031F0175SS                             | SCALE  |
| MATERIAL                 | 18-8 STAINLESS STEEL                      | 2.714  |