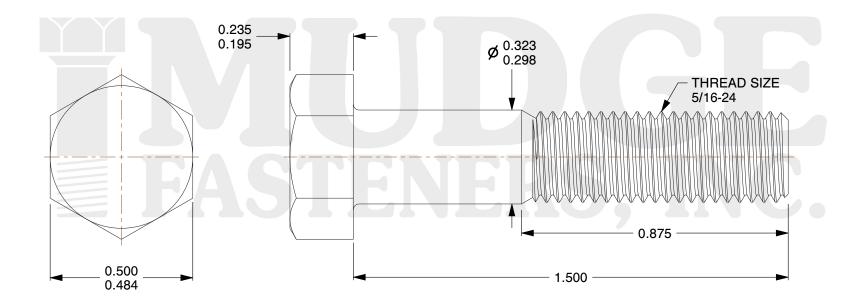

## Notes:

1. HEAD STYLE: HEX HEAD 2. SCREW TYPE: BOLT

3. STANDARD: ANSI B18.2.1

4. MATERIAL: 18-8 STAINLESS STEEL

@www.mudgefasteners.com

This file and any associated information and specifications are provided for reference and evaluation purposes only and are subject to change without notice. Mudge Fasteners makes no representations, warranties, or guarantees as to the appropriateness, accuracy, completeness, or suitability for any purpose of the file, information, or specification. You are solely responsible for the use of the file, information, and specifications.

|                          |                                     | UNIT   |
|--------------------------|-------------------------------------|--------|
| COMPONENT<br>DESCRIPTION | 5/16-24X1-1/2 HEX BOLT<br>STAINLESS | INCH   |
|                          |                                     | SHEET  |
|                          |                                     | 1 of 1 |
| PART NUMBER              | 201031F0150SS                       | SCALE  |
| MATERIAL                 | 18-8 STAINLESS STEEL                | 3.020  |