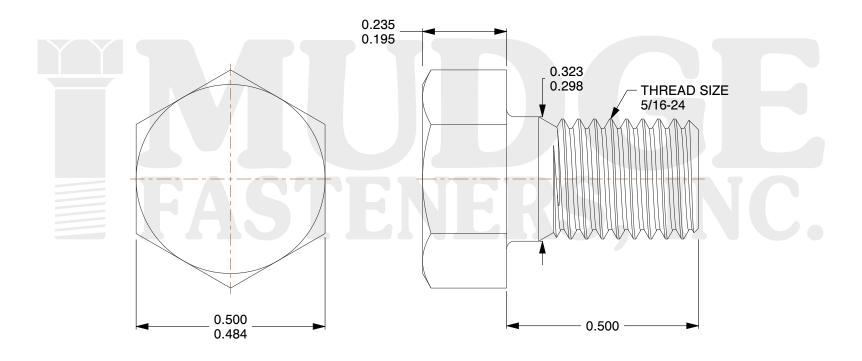

## Notes:

1. HEAD STYLE: HEX HEAD

2. SCREW TYPE: BOLT

3. STANDARD: ANSI B18.2.1

4. MATERIAL: A 307

5. FINISH: ZINC

@www.mudgefasteners.com

This file and any associated information and specifications are provided for reference and evaluation purposes only and are subject to change without notice. Mudge Fasteners makes no representations, warranties, or guarantees as to the appropriateness, accuracy, completeness, or suitability for any purpose of the file, information, or specification. You are solely responsible for the use of the file, information, and specifications.

|                          |                                   | UNIT   |
|--------------------------|-----------------------------------|--------|
| COMPONENT<br>DESCRIPTION | 5/16-24X1/2 HEX BOLT<br>A307 ZINC | INCH   |
|                          |                                   | SHEET  |
|                          |                                   | 1 of 1 |
| PART NUMBER              | 201031F0050ZC                     | SCALE  |
| MATERIAL                 | A 307                             | 4.000  |