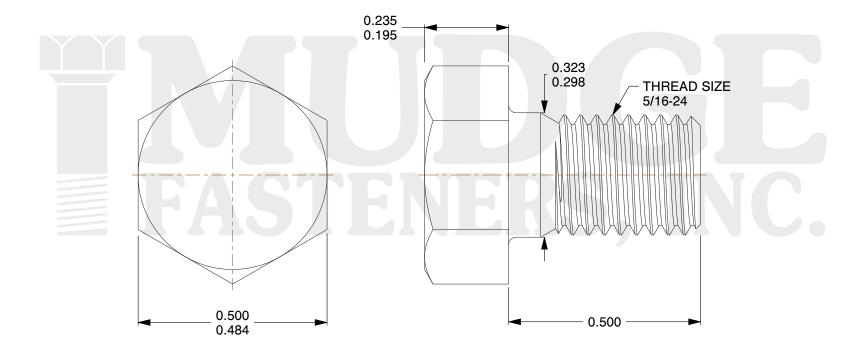

## Notes:

1. HEAD STYLE: HEX HEAD 2. SCREW TYPE: BOLT

3. STANDARD: ANSI B18.2.1

4. MATERIAL: 18-8 STAINLESS STEEL

@ www.mudgefasteners.com

This file and any associated information and specifications are provided for reference and evaluation purposes only and are subject to change without notice. Mudge Fasteners makes no representations, warranties, or guarantees as to the appropriateness, accuracy, completeness, or suitability for any purpose of the file, information, or specification. You are solely responsible for the use of the file, information, and specifications.

|                          |                                         | UNIT   |
|--------------------------|-----------------------------------------|--------|
| COMPONENT<br>DESCRIPTION | 5/16-24X1/2 HEX BOLT<br>STAINLESS STEEL | INCH   |
|                          |                                         | SHEET  |
|                          |                                         | 1 of 1 |
| PART NUMBER              | 201031F0050SS                           | SCALE  |
| MATERIAL                 | 18-8 STAINLESS STEEL                    | 4.000  |