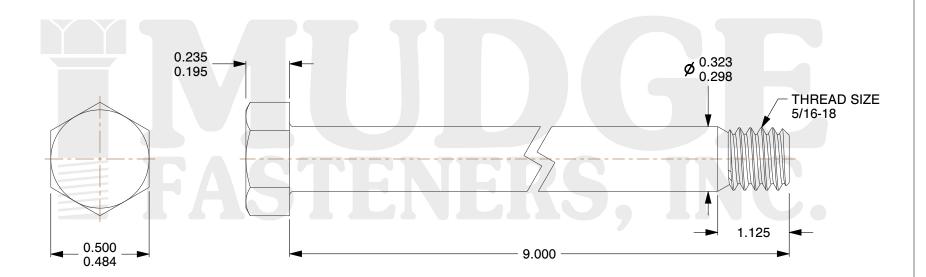

## Notes:

1. HEAD STYLE: HEX HEAD

2. SCREW TYPE: BOLT

3. STANDARD: ANSI B18.2.1

4. MATERIAL: 18-8 STAINLESS STEEL

@www.mudgefasteners.com

This file and any associated information and specifications are provided for reference and evaluation purposes only and are subject to change without notice. Mudge Fasteners makes no representations, warranties, or guarantees as to the appropriateness, accuracy, completeness, or suitability for any purpose of the file, information, or specification. You are solely responsible for the use of the file, information, and specifications.

|                          |                                       | UNIT   |
|--------------------------|---------------------------------------|--------|
| COMPONENT<br>DESCRIPTION | 5/16-18X9 HEX BOLT<br>STAINLESS STEEL | INCH   |
|                          |                                       | SHEET  |
|                          |                                       | 1 of 1 |
| PART NUMBER              | 201031C0900SS                         | SCALE  |
| MATERIAL                 | 18-8 STAINLESS STEEL                  | 2.082  |