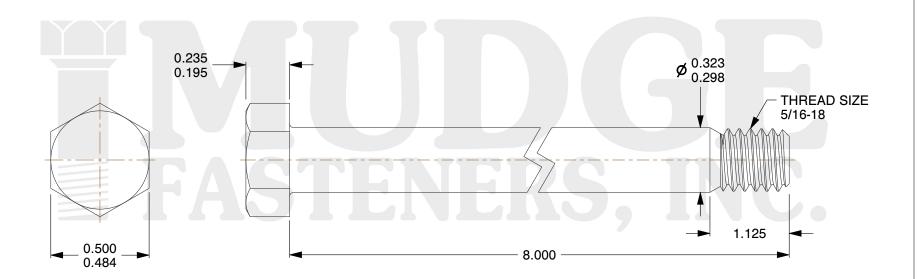

## Notes:

1. HEAD STYLE: HEX HEAD

2. SCREW TYPE: BOLT

3. STANDARD: ANSI B18.2.1

4. MATERIAL: A 307

5. FINISH: ZINC

@ www.mudgefasteners.com

This file and any associated information and specifications are provided for reference and evaluation purposes only and are subject to change without notice. Mudge Fasteners makes no representations, warranties, or guarantees as to the appropriateness, accuracy, completeness, or suitability for any purpose of the file, information, or specification. You are solely responsible for the use of the file, information, and specifications.

|                          |                                 | UNIT   |
|--------------------------|---------------------------------|--------|
| COMPONENT<br>DESCRIPTION | 5/16-18X8 HEX BOLT<br>A307 ZINC | INCH   |
|                          |                                 | SHEET  |
|                          |                                 | 1 of 1 |
| PART NUMBER              | 201031C0800ZC                   | SCALE  |
| MATERIAL                 | A 307                           | 2.082  |