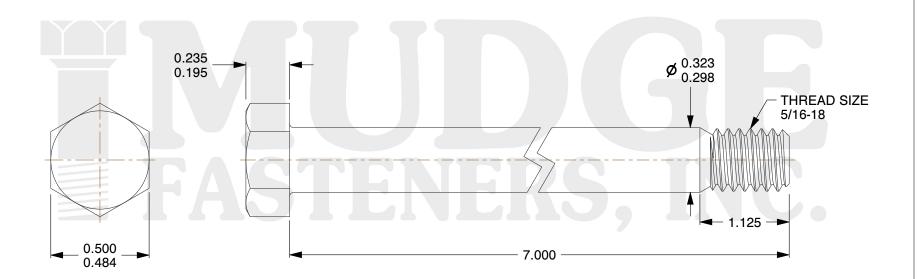

## Notes:

1. HEAD STYLE: HEX HEAD

2. SCREW TYPE: BOLT

3. STANDARD: ANSI B18.2.1

4. MATERIAL: A 307 5. FINISH: PLAIN

@www.mudgefasteners.com

This file and any associated information and specifications are provided for reference and evaluation purposes only and are subject to change without notice. Mudge Fasteners makes no representations, warranties, or guarantees as to the appropriateness, accuracy, completeness, or suitability for any purpose of the file, information, or specification. You are solely responsible for the use of the file, information, and specifications.

|                          |                                  | UNIT   |
|--------------------------|----------------------------------|--------|
| COMPONENT<br>DESCRIPTION | 5/16-18X7 HEX BOLT<br>A307 PLAIN | INCH   |
|                          |                                  | SHEET  |
|                          |                                  | 1 of 1 |
| PART NUMBER              | 201031C0700PN                    | SCALE  |
| MATERIAL                 | A 307                            | 2.082  |