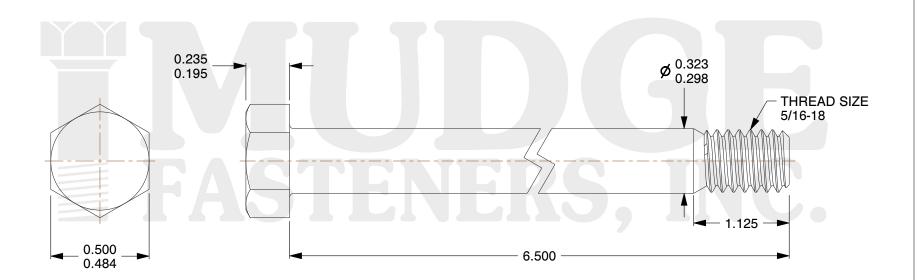

## Notes:

1. HEAD STYLE: HEX HEAD

2. SCREW TYPE: BOLT

3. STANDARD: ANSI B18.2.1

4. MATERIAL: A 307

5. FINISH: ZINC

8 www.mudgefasteners.com

This file and any associated information and specifications are provided for reference and evaluation purposes only and are subject to change without notice. Mudge Fasteners makes no representations, warranties, or guarantees as to the appropriateness, accuracy, completeness, or suitability for any purpose of the file, information, or specification. You are solely responsible for the use of the file, information, and specifications.

|                          |                                     | UNIT   |
|--------------------------|-------------------------------------|--------|
| COMPONENT<br>DESCRIPTION | 5/16-18X6-1/2 HEX BOLT<br>A307 ZINC | INCH   |
|                          |                                     | SHEET  |
|                          |                                     | 1 of 1 |
| PART NUMBER              | 201031C0650ZC                       | SCALE  |
| MATERIAL                 | A 307                               | 2.082  |