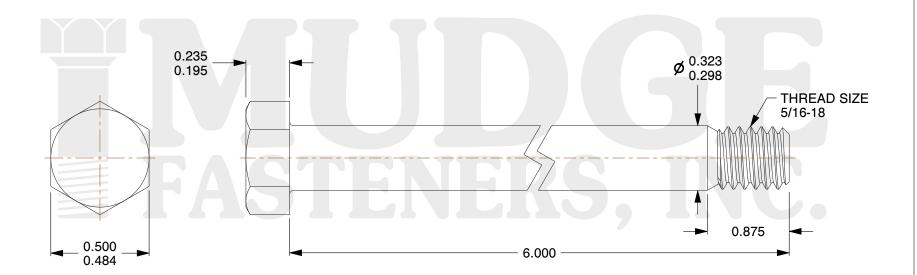

## Notes:

1. HEAD STYLE: HEX HEAD

2. SCREW TYPE: BOLT

3. STANDARD: ANSI B18.2.1

4. MATERIAL: 18-8 STAINLESS STEEL

@ www.mudgefasteners.com

This file and any associated information and specifications are provided for reference and evaluation purposes only and are subject to change without notice. Mudge Fasteners makes no representations, warranties, or guarantees as to the appropriateness, accuracy, completeness, or suitability for any purpose of the file, information, or specification. You are solely responsible for the use of the file, information, and specifications.

| COMPONENT<br>DESCRIPTION | 5/16-18X6 HEX BOLT<br>STAINLESS STEEL | UNIT   |
|--------------------------|---------------------------------------|--------|
|                          |                                       | INCH   |
|                          |                                       | SHEET  |
|                          |                                       | 1 of 1 |
| PART NUMBER              | 201031C0600SS                         | SCALE  |
| MATERIAL                 | 18-8 STAINLESS STEEL                  | 2.082  |