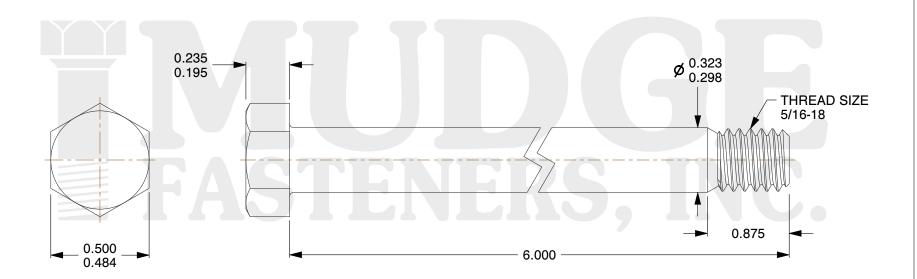

## Notes:

1. HEAD STYLE: HEX HEAD

2. SCREW TYPE: BOLT

3. STANDARD: ANSI B18.2.1

4. MATERIAL: A 307

5. FINISH: GALVANIZED

@www.mudgefasteners.com

This file and any associated information and specifications are provided for reference and evaluation purposes only and are subject to change without notice. Mudge Fasteners makes no representations, warranties, or guarantees as to the appropriateness, accuracy, completeness, or suitability for any purpose of the file, information, or specification. You are solely responsible for the use of the file, information, and specifications.

| COMPONENT<br>DESCRIPTION | 5/16-18X6 HEX BOLT<br>A307 GALVANIZE | UNIT   |
|--------------------------|--------------------------------------|--------|
|                          |                                      | INCH   |
|                          |                                      | SHEET  |
|                          |                                      | 1 of 1 |
| PART NUMBER              | 201031C0600GA                        | SCALE  |
| MATERIAL                 | A 307                                | 2.082  |