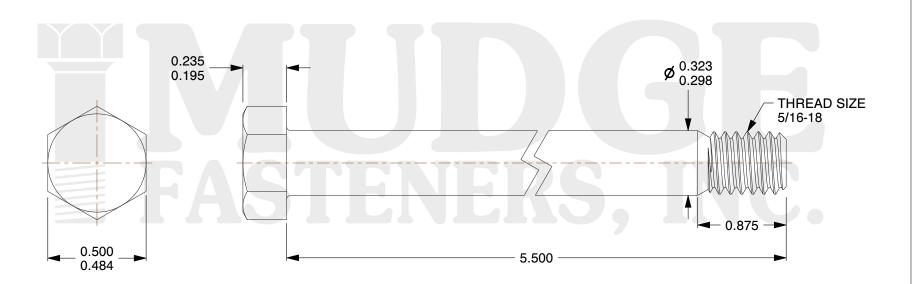

## Notes:

1. HEAD STYLE: HEX HEAD

2. SCREW TYPE: BOLT

3. STANDARD: ANSI B18.2.1

4. MATERIAL: A 307

5. FINISH: ZINC

@www.mudgefasteners.com

This file and any associated information and specifications are provided for reference and evaluation purposes only and are subject to change without notice. Mudge Fasteners makes no representations, warranties, or guarantees as to the appropriateness, accuracy, completeness, or suitability for any purpose of the file, information, or specification. You are solely responsible for the use of the file, information, and specifications.

|                          |                                     | UNIT   |
|--------------------------|-------------------------------------|--------|
| COMPONENT<br>DESCRIPTION | 5/16-18X5-1/2 HEX BOLT<br>A307 ZINC | INCH   |
|                          |                                     | SHEET  |
|                          |                                     | 1 of 1 |
| PART NUMBER              | 201031C0550ZC                       | SCALE  |
| MATERIAL                 | A 307                               | 2.082  |