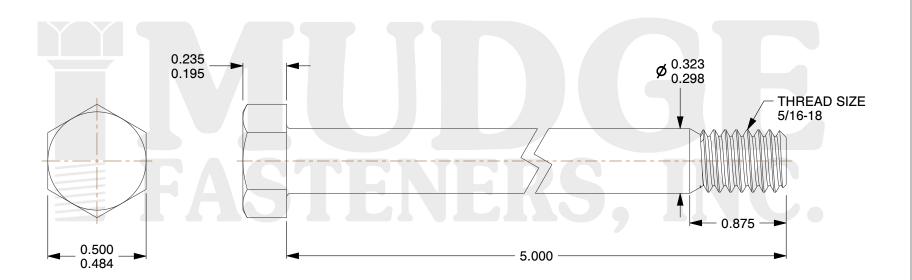

## Notes:

1. HEAD STYLE: HEX HEAD

2. SCREW TYPE: BOLT

3. STANDARD: ANSI B18.2.1

4. MATERIAL: A 307

5. FINISH: ZINC

@ www.mudgefasteners.com

This file and any associated information and specifications are provided for reference and evaluation purposes only and are subject to change without notice. Mudge Fasteners makes no representations, warranties, or guarantees as to the appropriateness, accuracy, completeness, or suitability for any purpose of the file, information, or specification. You are solely responsible for the use of the file, information, and specifications.

|                          |                                 | UNIT   |
|--------------------------|---------------------------------|--------|
| COMPONENT<br>DESCRIPTION | 5/16-18X5 HEX BOLT<br>A307 ZINC | INCH   |
|                          |                                 | SHEET  |
|                          |                                 | 1 of 1 |
| PART NUMBER              | 201031C0500ZC                   | SCALE  |
| MATERIAL                 | A 307                           | 2.082  |