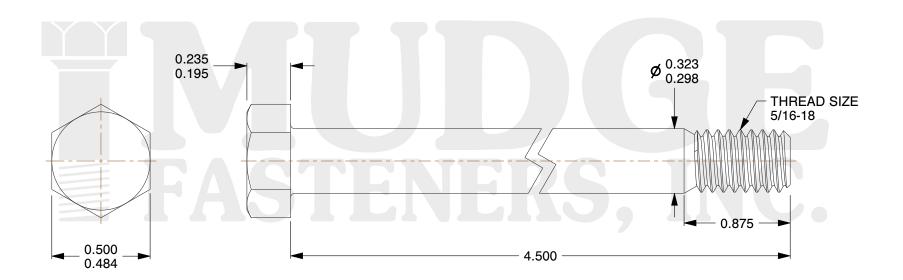

## Notes:

1. HEAD STYLE: HEX HEAD

2. SCREW TYPE: BOLT

3. STANDARD: ANSI B18.2.1

4. MATERIAL: A 307

5. FINISH: ZINC

@www.mudgefasteners.com

This file and any associated information and specifications are provided for reference and evaluation purposes only and are subject to change without notice. Mudge Fasteners makes no representations, warranties, or guarantees as to the appropriateness, accuracy, completeness, or suitability for any purpose of the file, information, or specification. You are solely responsible for the use of the file, information, and specifications.

|                          |                                     | UNIT   |
|--------------------------|-------------------------------------|--------|
| COMPONENT<br>DESCRIPTION | 5/16-18X4-1/2 HEX BOLT<br>A307 ZINC | INCH   |
|                          |                                     | SHEET  |
|                          |                                     | 1 of 1 |
| PART NUMBER              | 201031C0450ZC                       | SCALE  |
| MATERIAL                 | A 307                               | 2.082  |