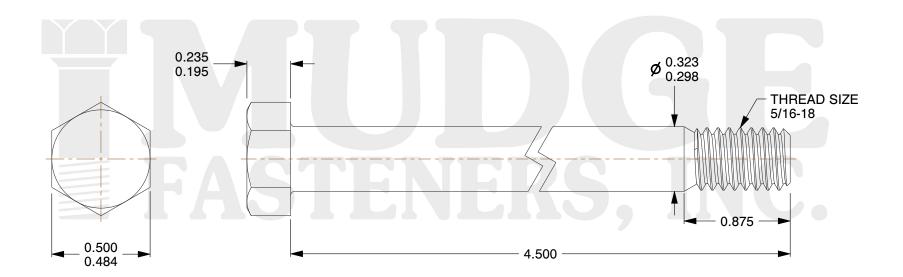

## Notes:

1. HEAD STYLE: HEX HEAD

2. SCREW TYPE: BOLT

3. STANDARD: ANSI B18.2.1

4. MATERIAL: 18-8 STAINLESS STEEL

@ www.mudgefasteners.com

This file and any associated information and specifications are provided for reference and evaluation purposes only and are subject to change without notice. Mudge Fasteners makes no representations, warranties, or guarantees as to the appropriateness, accuracy, completeness, or suitability for any purpose of the file, information, or specification. You are solely responsible for the use of the file, information, and specifications.

| COMPONENT<br>DESCRIPTION | 5/16-18X4-1/2 HEX BOLT<br>STAINLESS | UNIT   |
|--------------------------|-------------------------------------|--------|
|                          |                                     | INCH   |
|                          |                                     | SHEET  |
|                          |                                     | 1 of 1 |
| PART NUMBER              | 201031C0450SS                       | SCALE  |
| MATERIAL                 | 18-8 STAINLESS STEEL                | 2.082  |