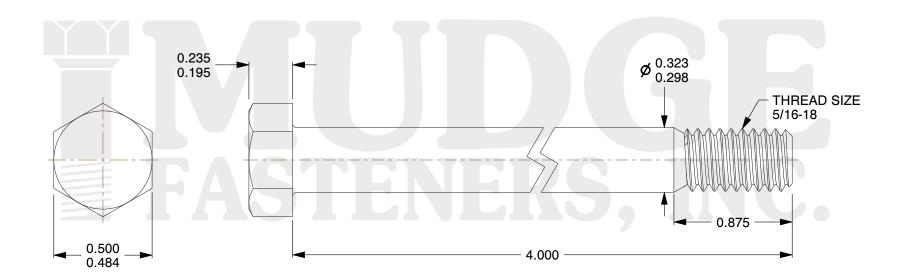

## Notes:

1. HEAD STYLE: HEX HEAD

2. SCREW TYPE: BOLT

3. STANDARD: ANSI B18.2.1

4. MATERIAL: A 307

5. FINISH: ZINC

@www.mudgefasteners.com

This file and any associated information and specifications are provided for reference and evaluation purposes only and are subject to change without notice. Mudge Fasteners makes no representations, warranties, or guarantees as to the appropriateness, accuracy, completeness, or suitability for any purpose of the file, information, or specification. You are solely responsible for the use of the file, information, and specifications.

|                          |                                 | UNIT   |
|--------------------------|---------------------------------|--------|
| COMPONENT<br>DESCRIPTION | 5/16-18X4 HEX BOLT<br>A307 ZINC | INCH   |
|                          |                                 | SHEET  |
|                          |                                 | 1 of 1 |
| PART NUMBER              | 201031C0400ZC                   | SCALE  |
| MATERIAL                 | A 307                           | 2.082  |