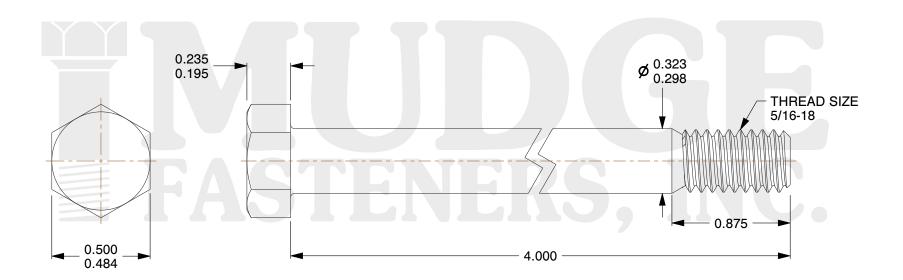

## Notes:

1. HEAD STYLE: HEX HEAD

2. SCREW TYPE: BOLT

3. STANDARD: ANSI B18.2.1

4. MATERIAL: A 307 5. FINISH: BLACK ZINC

@www.mudgefasteners.com

This file and any associated information and specifications are provided for reference and evaluation purposes only and are subject to change without notice. Mudge Fasteners makes no representations, warranties, or guarantees as to the appropriateness, accuracy, completeness, or suitability for any purpose of the file, information, or specification. You are solely responsible for the use of the file, information, and specifications.

| COMPONENT<br>DESCRIPTION | 5/16-18X4 HEX BOLT<br>A307 BLACK ZINC | UNIT   |
|--------------------------|---------------------------------------|--------|
|                          |                                       | INCH   |
|                          |                                       | SHEET  |
|                          |                                       | 1 of 1 |
| PART NUMBER              | 201031C0400Z4                         | SCALE  |
| MATERIAL                 | A 307                                 | 2.082  |