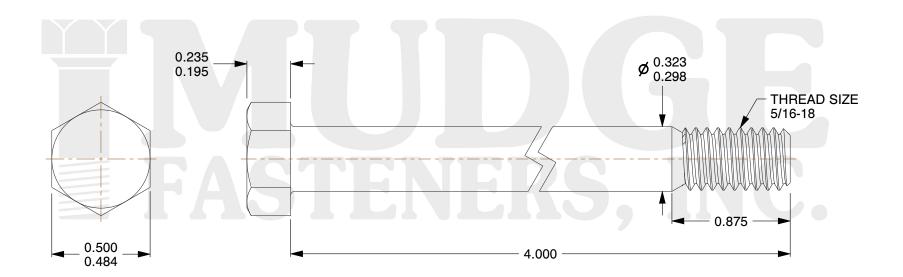

## Notes:

1. HEAD STYLE: HEX HEAD

2. SCREW TYPE: BOLT

3. STANDARD: ANSI B18.2.1

4. MATERIAL: 316 STAINLESS STEEL

@ www.mudgefasteners.com

This file and any associated information and specifications are provided for reference and evaluation purposes only and are subject to change without notice. Mudge Fasteners makes no representations, warranties, or guarantees as to the appropriateness, accuracy, completeness, or suitability for any purpose of the file, information, or specification. You are solely responsible for the use of the file, information, and specifications.

| COMPONENT<br>DESCRIPTION | 5/16-18X4 HEX BOLT<br>*316* STAINLESS STEEL | UNIT   |
|--------------------------|---------------------------------------------|--------|
|                          |                                             | INCH   |
|                          |                                             | SHEET  |
|                          |                                             | 1 of 1 |
| PART NUMBER              | 201031C0400SS316                            | SCALE  |
| MATERIAL                 | 316 STAINLESS STEEL                         | 2.082  |