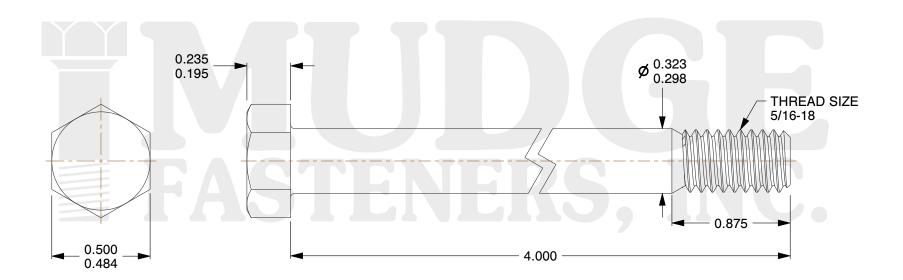

## Notes:

1. HEAD STYLE: HEX HEAD

2. SCREW TYPE: BOLT

3. STANDARD: ANSI B18.2.1

4. MATERIAL: BRASS

5. FINISH: PLAIN

@ www.mudgefasteners.com

This file and any associated information and specifications are provided for reference and evaluation purposes only and are subject to change without notice. Mudge Fasteners makes no representations, warranties, or guarantees as to the appropriateness, accuracy, completeness, or suitability for any purpose of the file, information, or specification. You are solely responsible for the use of the file, information, and specifications.

|  | COMPONENT<br>DESCRIPTION | 5/16-18X4 HEX BOLT<br>BRASS | UNIT   |
|--|--------------------------|-----------------------------|--------|
|  |                          |                             | INCH   |
|  |                          |                             | SHEET  |
|  |                          |                             | 1 of 1 |
|  | PART NUMBER              | 201031C0400BR               | SCALE  |
|  | MATERIAL                 | BRASS                       | 2.082  |