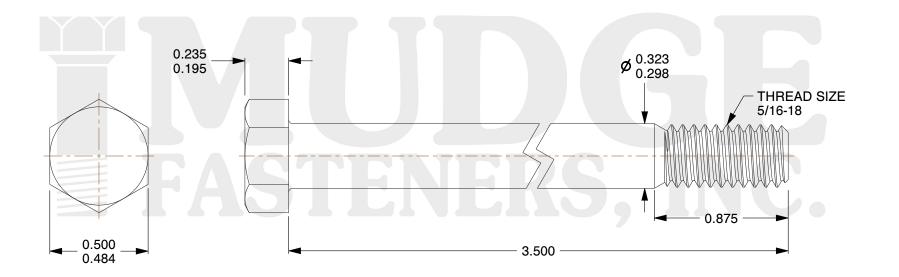

## Notes:

1. HEAD STYLE: HEX HEAD

2. SCREW TYPE: BOLT

3. STANDARD: ANSI B18.2.1

4. MATERIAL: 316 STAINLESS STEEL

@ www.mudgefasteners.com

This file and any associated information and specifications are provided for reference and evaluation purposes only and are subject to change without notice. Mudge Fasteners makes no representations, warranties, or guarantees as to the appropriateness, accuracy, completeness, or suitability for any purpose of the file, information, or specification. You are solely responsible for the use of the file, information, and specifications.

| COMPONENT<br>DESCRIPTION | 5/16-18X3-1/2 HEX BOLT<br>STAINLESS STEEL *316* | UNIT   |
|--------------------------|-------------------------------------------------|--------|
|                          |                                                 | INCH   |
|                          |                                                 | SHEET  |
|                          |                                                 | 1 of 1 |
| PART NUMBER              | 201031C0350SS316                                | SCALE  |
| MATERIAL                 | 316 STAINLESS STEEL                             | 2.082  |