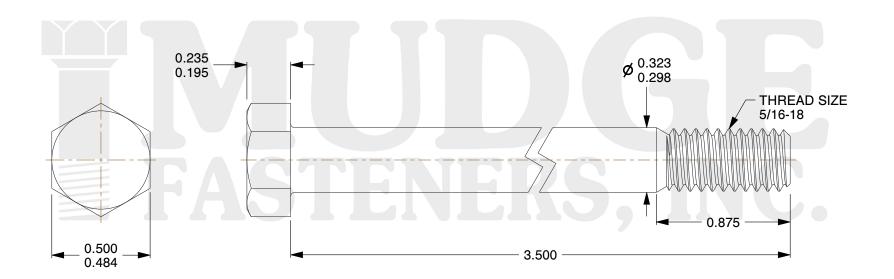

## Notes:

1. HEAD STYLE: HEX HEAD

2. SCREW TYPE: BOLT

3. STANDARD: ANSI B18.2.1

4. MATERIAL: 18-8 STAINLESS STEEL

8 www.mudgefasteners.com

This file and any associated information and specifications are provided for reference and evaluation purposes only and are subject to change without notice. Mudge Fasteners makes no representations, warranties, or guarantees as to the appropriateness, accuracy, completeness, or suitability for any purpose of the file, information, or specification. You are solely responsible for the use of the file, information, and specifications.

|                          |                                           | UNIT   |
|--------------------------|-------------------------------------------|--------|
| COMPONENT<br>DESCRIPTION | 5/16-18X3-1/2 HEX BOLT<br>STAINLESS STEEL | INCH   |
|                          |                                           | SHEET  |
|                          |                                           | 1 of 1 |
| PART NUMBER              | 201031C0350SS                             | SCALE  |
| MATERIAL                 | 18-8 STAINLESS STEEL                      | 2.082  |