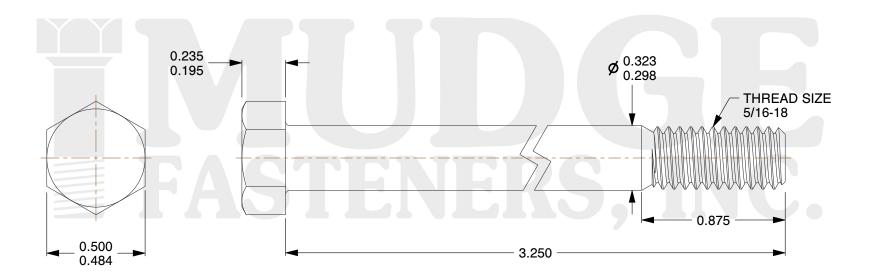

## Notes:

1. HEAD STYLE: HEX HEAD

2. SCREW TYPE: BOLT

3. STANDARD: ANSI B18.2.1

4. MATERIAL: 18-8 STAINLESS STEEL

@ www.mudgefasteners.com

This file and any associated information and specifications are provided for reference and evaluation purposes only and are subject to change without notice. Mudge Fasteners makes no representations, warranties, or guarantees as to the appropriateness, accuracy, completeness, or suitability for any purpose of the file, information, or specification. You are solely responsible for the use of the file, information, and specifications.

| COMPONENT<br>DESCRIPTION | 5/16-18X3-1/4 HEX BOLT<br>STAINLESS STEEL | UNIT   |
|--------------------------|-------------------------------------------|--------|
|                          |                                           | INCH   |
|                          |                                           | SHEET  |
|                          |                                           | 1 of 1 |
| PART NUMBER              | 201031C0325SS                             | SCALE  |
| MATERIAL                 | 18-8 STAINLESS STEEL                      | 2.082  |