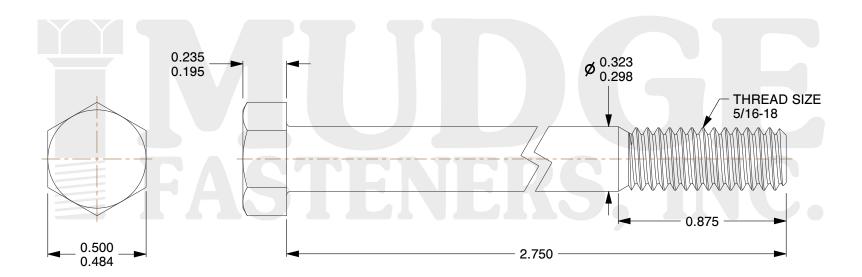

## Notes:

1. HEAD STYLE: HEX HEAD

2. SCREW TYPE: BOLT

3. STANDARD: ANSI B18.2.1

4. MATERIAL: A 307

5. FINISH: ZINC

@ www.mudgefasteners.com

This file and any associated information and specifications are provided for reference and evaluation purposes only and are subject to change without notice. Mudge Fasteners makes no representations, warranties, or guarantees as to the appropriateness, accuracy, completeness, or suitability for any purpose of the file, information, or specification. You are solely responsible for the use of the file, information, and specifications.

|                          |                                     | UNIT   |
|--------------------------|-------------------------------------|--------|
| COMPONENT<br>DESCRIPTION | 5/16-18X2-3/4 HEX BOLT<br>A307 ZINC | INCH   |
|                          |                                     | SHEET  |
|                          |                                     | 1 of 1 |
| PART NUMBER              | 201031C0275ZC                       | SCALE  |
| MATERIAL                 | A 307                               | 2.082  |