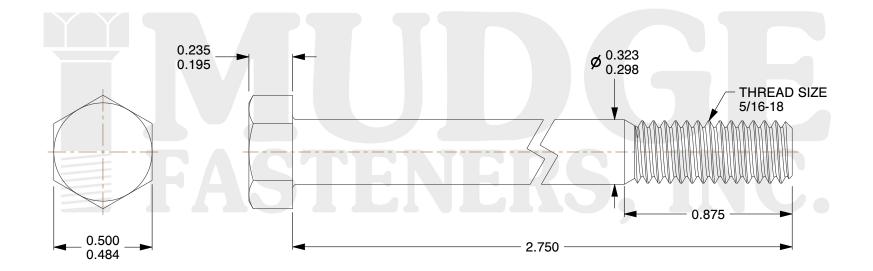

- 1. HEAD STYLE: HEX HEAD
- 2. SCREW TYPE: BOLT
- 3. STANDARD: ANSI B18.2.1
- 4. MATERIAL: 18-8 STAINLESS STEEL
- 5. FINISH: BLACK OXIDE

| FASTENERS, INC.          | ASTENERS, INC. appropriateness, accuracy, completeness, or suitability for any purpose of the file, information, or specification. You are solely responsible for the use of the file, information, and | Mudge Fasteners. It contains<br>confidential proprietary<br>information that is Mudge | COMPONENT<br>DESCRIPTION | 5/16-18X2-3/4 HEX BOLT<br>STAINLESS BLK OX | UNIT   |
|--------------------------|---------------------------------------------------------------------------------------------------------------------------------------------------------------------------------------------------------|---------------------------------------------------------------------------------------|--------------------------|--------------------------------------------|--------|
|                          |                                                                                                                                                                                                         |                                                                                       |                          |                                            | INCH   |
|                          |                                                                                                                                                                                                         |                                                                                       |                          |                                            | SHEET  |
|                          |                                                                                                                                                                                                         |                                                                                       |                          |                                            | 1 of 1 |
|                          |                                                                                                                                                                                                         |                                                                                       | PART NUMBER              | 201031C0275SSBO                            | SCALE  |
| & www.mudgefasteners.com |                                                                                                                                                                                                         |                                                                                       | MATERIAL                 | 18-8 STAINLESS STEEL                       | 2.082  |