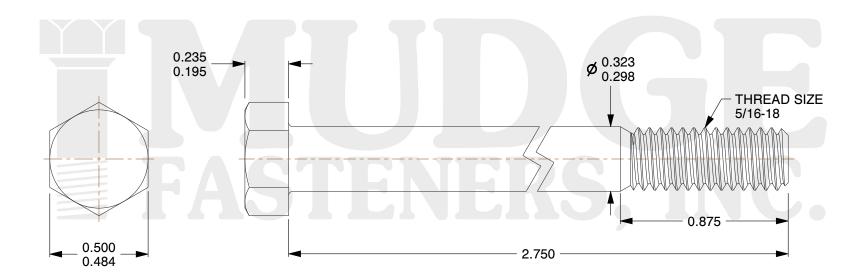

## Notes:

1. HEAD STYLE: HEX HEAD

2. SCREW TYPE: BOLT

3. STANDARD: ANSI B18.2.1

4. MATERIAL: 18-8 STAINLESS STEEL

@www.mudgefasteners.com

This file and any associated information and specifications are provided for reference and evaluation purposes only and are subject to change without notice. Mudge Fasteners makes no representations, warranties, or guarantees as to the appropriateness, accuracy, completeness, or suitability for any purpose of the file, information, or specification. You are solely responsible for the use of the file, information, and specifications.

| COMPONENT<br>DESCRIPTION | 5/16-18X2-3/4 HEX BOLT<br>STAINLESS STEEL | UNIT   |
|--------------------------|-------------------------------------------|--------|
|                          |                                           | INCH   |
|                          |                                           | SHEET  |
|                          |                                           | 1 of 1 |
| PART NUMBER              | 201031C0275SS                             | SCALE  |
| MATERIAL                 | 18-8 STAINLESS STEEL                      | 2.082  |