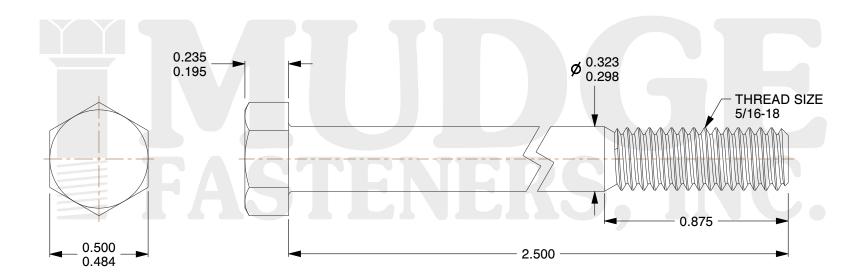

## Notes:

1. HEAD STYLE: HEX HEAD

2. SCREW TYPE: BOLT

3. STANDARD: ANSI B18.2.1

4. MATERIAL: A 307

5. FINISH: ZINC

@www.mudgefasteners.com

This file and any associated information and specifications are provided for reference and evaluation purposes only and are subject to change without notice. Mudge Fasteners makes no representations, warranties, or guarantees as to the appropriateness, accuracy, completeness, or suitability for any purpose of the file, information, or specification. You are solely responsible for the use of the file, information, and specifications.

|                          |                                     | UNIT   |
|--------------------------|-------------------------------------|--------|
| COMPONENT<br>DESCRIPTION | 5/16-18X2-1/2 HEX BOLT<br>A307 ZINC | INCH   |
|                          |                                     | SHEET  |
|                          |                                     | 1 of 1 |
| PART NUMBER              | 201031C0250ZC                       | SCALE  |
| MATERIAL                 | A 307                               | 2.082  |