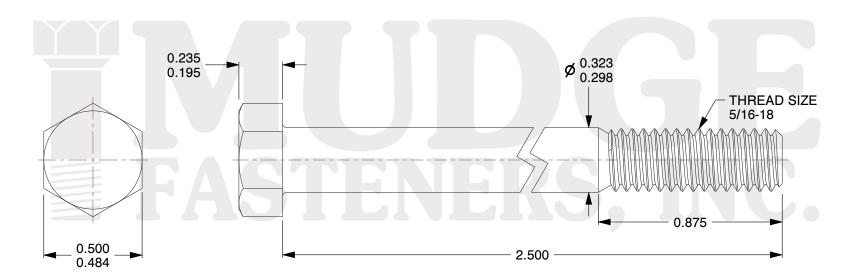

## Notes:

1. HEAD STYLE: HEX HEAD

2. SCREW TYPE: BOLT

3. STANDARD: ANSI B18.2.1

4. MATERIAL: GRADE 2

5. FINISH: TITANIUM

@ www.mudgefasteners.com

This file and any associated information and specifications are provided for reference and evaluation purposes only and are subject to change without notice. Mudge Fasteners makes no representations, warranties, or guarantees as to the appropriateness, accuracy, completeness, or suitability for any purpose of the file, information, or specification. You are solely responsible for the use of the file, information, and specifications.

| COMPONENT<br>DESCRIPTION | 5/16-18X2-1/2 HEX BOLT<br>GRADE 2 TITANIUM | UNIT   |
|--------------------------|--------------------------------------------|--------|
|                          |                                            | INCH   |
|                          |                                            | SHEET  |
|                          |                                            | 1 of 1 |
| PART NUMBER              | 201031C0250TI                              | SCALE  |
| MATERIAL                 | GRADE 2                                    | 2.082  |