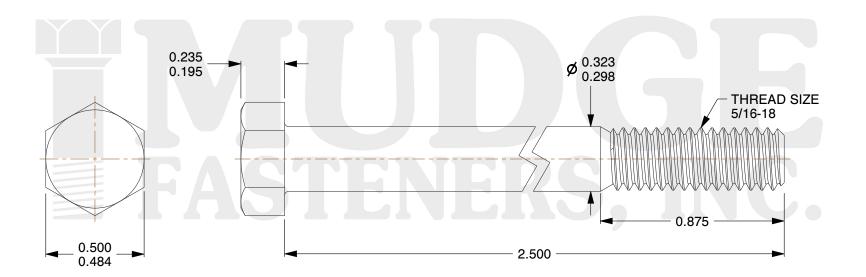

## Notes:

1. HEAD STYLE: HEX HEAD

2. SCREW TYPE: BOLT

3. STANDARD: ANSI B18.2.1

4. MATERIAL: 18-8 STAINLESS STEEL

5. FINISH: BLACK OXIDE

@ www.mudgefasteners.com

This file and any associated information and specifications are provided for reference and evaluation purposes only and are subject to change without notice. Mudge Fasteners makes no representations, warranties, or guarantees as to the appropriateness, accuracy, completeness, or suitability for any purpose of the file, information, or specification. You are solely responsible for the use of the file, information, and specifications.

| COMPONENT<br>DESCRIPTION | 5/16-18X2-1/2 HEX BOLT<br>STAINLESS BLK OX | UNIT   |
|--------------------------|--------------------------------------------|--------|
|                          |                                            | INCH   |
|                          |                                            | SHEET  |
|                          |                                            | 1 of 1 |
| PART NUMBER              | 201031C0250SSBO                            | SCALE  |
| MATERIAL                 | 18-8 STAINLESS STEEL                       | 2.082  |