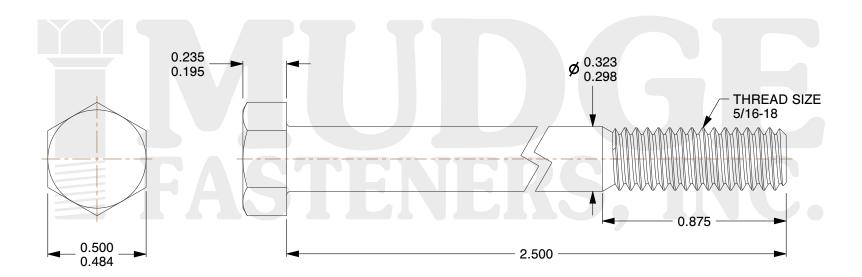

## Notes:

1. HEAD STYLE: HEX HEAD

2. SCREW TYPE: BOLT

3. STANDARD: ANSI B18.2.1

4. MATERIAL: 316 STAINLESS STEEL

@www.mudgefasteners.com

This file and any associated information and specifications are provided for reference and evaluation purposes only and are subject to change without notice. Mudge Fasteners makes no representations, warranties, or guarantees as to the appropriateness, accuracy, completeness, or suitability for any purpose of the file, information, or specification. You are solely responsible for the use of the file, information, and specifications.

| COMPONENT<br>DESCRIPTION | 5/16-18X2-1/2 HEX BOLT<br>STAINLESS STEEL *316* | UNIT   |
|--------------------------|-------------------------------------------------|--------|
|                          |                                                 | INCH   |
|                          |                                                 | SHEET  |
|                          |                                                 | 1 of 1 |
| PART NUMBER              | 201031C0250SS316                                | SCALE  |
| MATERIAL                 | 316 STAINLESS STEEL                             | 2.082  |