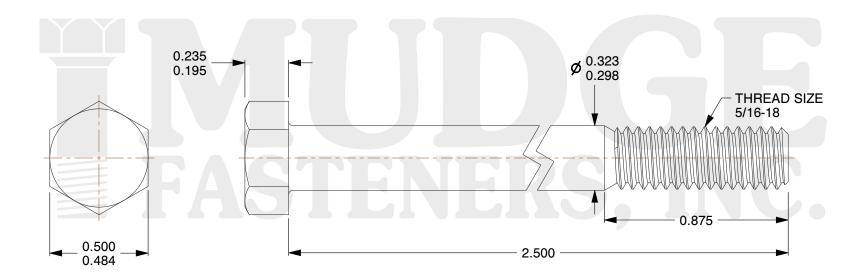

## Notes:

1. HEAD STYLE: HEX HEAD

2. SCREW TYPE: BOLT

3. STANDARD: ANSI B18.2.1

4. MATERIAL: 18-8 STAINLESS STEEL

@www.mudgefasteners.com

This file and any associated information and specifications are provided for reference and evaluation purposes only and are subject to change without notice. Mudge Fasteners makes no representations, warranties, or guarantees as to the appropriateness, accuracy, completeness, or suitability for any purpose of the file, information, or specification. You are solely responsible for the use of the file, information, and specifications.

|                          |                                           | UNIT   |
|--------------------------|-------------------------------------------|--------|
| COMPONENT<br>DESCRIPTION | 5/16-18X2-1/2 HEX BOLT<br>STAINLESS STEEL | INCH   |
|                          |                                           | SHEET  |
|                          |                                           | 1 of 1 |
| PART NUMBER              | 201031C0250SS                             | SCALE  |
| MATERIAL                 | 18-8 STAINLESS STEEL                      | 2.082  |