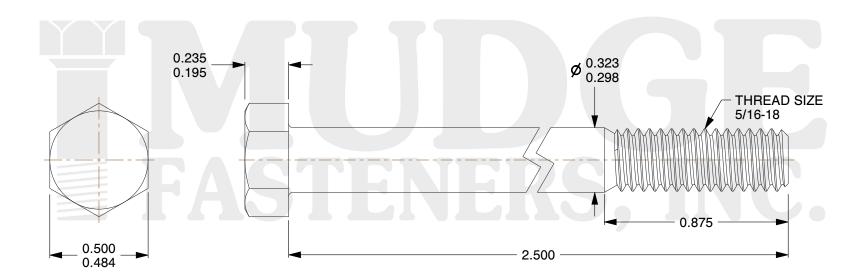

## Notes:

1. HEAD STYLE: HEX HEAD

2. SCREW TYPE: BOLT

3. STANDARD: ANSI B18.2.1

4. MATERIAL: A 307

5. FINISH: GALVANIZED

@www.mudgefasteners.com

This file and any associated information and specifications are provided for reference and evaluation purposes only and are subject to change without notice. Mudge Fasteners makes no representations, warranties, or guarantees as to the appropriateness, accuracy, completeness, or suitability for any purpose of the file, information, or specification. You are solely responsible for the use of the file, information, and specifications.

| COMPONENT<br>DESCRIPTION | 5/16-18X2-1/2 HEX BOLT<br>GALVANIZED | UNIT   |
|--------------------------|--------------------------------------|--------|
|                          |                                      | INCH   |
|                          |                                      | SHEET  |
|                          |                                      | 1 of 1 |
| PART NUMBER              | 201031C0250GA                        | SCALE  |
| MATERIAL                 | A 307                                | 2.082  |